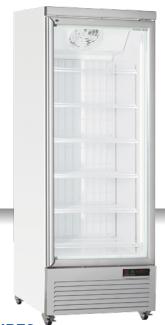

## FREEZER | Freezer Cabinets

UPRIGHT FREEZER

## **GENERAL FEATURES**

| 560 Lt. Freezer upright (GLASS DOOR)                              | • |
|-------------------------------------------------------------------|---|
| White coated steel for external and internal                      | • |
| Ventilated Cooling                                                | • |
| Hot gas defrost system                                            | • |
| Foaming Agent Cyclopentane (60mm per side - CFC Free)             | • |
| Digital Thermostat                                                | • |
| Independent main switch                                           | • |
| Inner vertical LED light (with independent switch)                | • |
| Removable Gasket                                                  | • |
| Heated glass door with triple safety tempered glass and Argon gas | • |
| Self Closing Door                                                 | • |
| Lock fitted as standard and external aluminium square handle      | • |
| Adjustable shelves: 6 Pcs                                         | • |
| Inner back spacer net                                             | • |
| N.4 Wheels for easy positioning                                   | • |
| Energy efficiency class: C                                        | • |
|                                                                   |   |

## **TECHNICAL SPECIFICATIONS**

| Capacity                         | 560 L            |
|----------------------------------|------------------|
| Temperature                      | L1 (-15°C~-18°C) |
| Consumption                      | 9.1 kWh/24h      |
| Rated Power                      | 580 W            |
| Noise level                      | 58 dB(A)         |
| Net Weight                       | 150 Kg           |
| Gross Weight                     | 159 Kg           |
| External Dimensions (WxDxH mm)   | 750x760x2040     |
| Internal Dimensions (WxDxH mm)   | 630x580x1338     |
| Packaging dimensions (WxDxH mm)  | 775x780x2190     |
| Loading quantities 20'/40'/40'HQ | 21/45/45         |