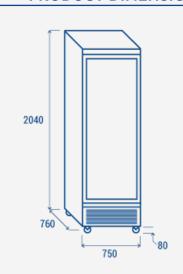

## **TECHNICAL SPECIFICATIONS**

| Capacity                         | 560 L            |
|----------------------------------|------------------|
| Temperature                      | L1 (-15°C~-18°C) |
| Consumption                      | 9.1 kWh/24h      |
| Rated Power                      | 580 W            |
| Noise level                      | 58 dB(A)         |
| Net Weight                       | 150 Kg           |
| Gross Weight                     | 159 Kg           |
| External Dimensions (WxDxH mm)   | 750x760x2040     |
| Internal Dimensions (WxDxH mm)   | 630x580x1338     |
| Packaging dimensions (WxDxH mm)  | 775x780x2190     |
| Loading quantities 20'/40'/40'HQ | 21/45/45         |

## **PRODUCT DIMENSIONS**